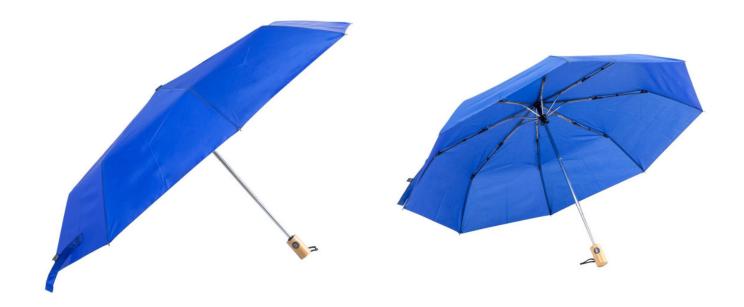

#### **Basic informations**

Material 1: 190T recycled PET pongee

Material 2: Metal Size: Ø1030 mm

Umbrella panels: 8 panel

Umbrella mechanism: Automatic (open and close)

Color: Blue

## **Specification**

Full automatic (open/close), windproof folding umbrella with 8 panels in matching colour pouch. With metal frame and bamboo handle. 190T RPET pongee. With distinctive RPET label.