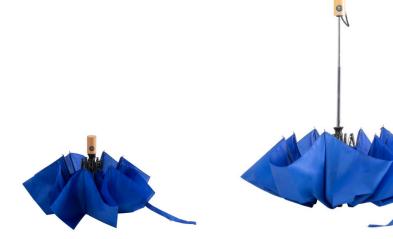

#### **Basic informations**

Material 1: 190T recycled PET pongee

Material 2: Metal Size: Ø1030 mm

Umbrella panels: 8 panel

Umbrella mechanism: Automatic (open and close)

Color: Blue

## **Specification**

Full automatic (open/close), windproof folding umbrella with 8 panels in matching colour pouch. With metal frame and bamboo handle. 190T RPET pongee. With distinctive RPET label.